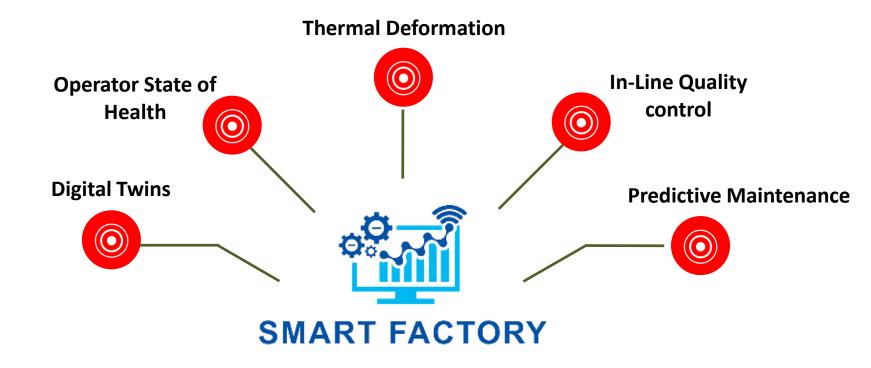

### Enhance the performances of process/machine monitoring systems

DVS<sup>®</sup> estimates Key Performance Indexes by the process Real-Time data

#### **INDUSTRIAL PARTNESHIP**

- Improve market network and solutions
- To penetrate the market with IoT products in:
  - On Board Diagnostic / Predictive Maintenance
  - Availability of process/system KPI

#### **COFOUNDED R&D PROJECTS**

- Innovative IoT platforms to estimate process and system KPI
- Improve the human operator state of health and comfort