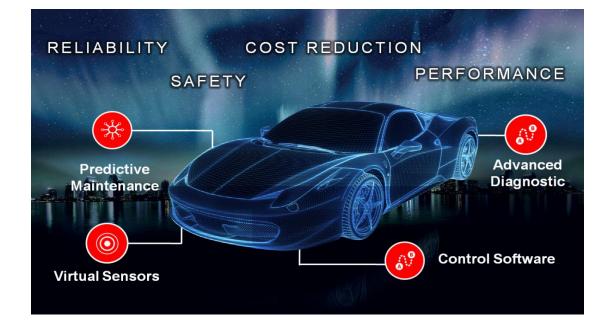

#### **DVS® - Direct Virtual Sensor**

- Breakthrough Technology in the Sensor Market
- Reliable solutions for enhancing Control, Diagnostic and Maintenance
- Actual cost reduction and performance improvements

#### Improvement of the information availability on-board the vehicle

Several applications are using DVS<sup>®</sup> to estimate critical variable by BCM data

#### **INDUSTRIAL PARTNESHIP**

- Improve market network and solutions
- To penetrate the market with IoT products in:
  - On Board Diagnostic / Predictive Maintenance
  - Availability of process/system KPI