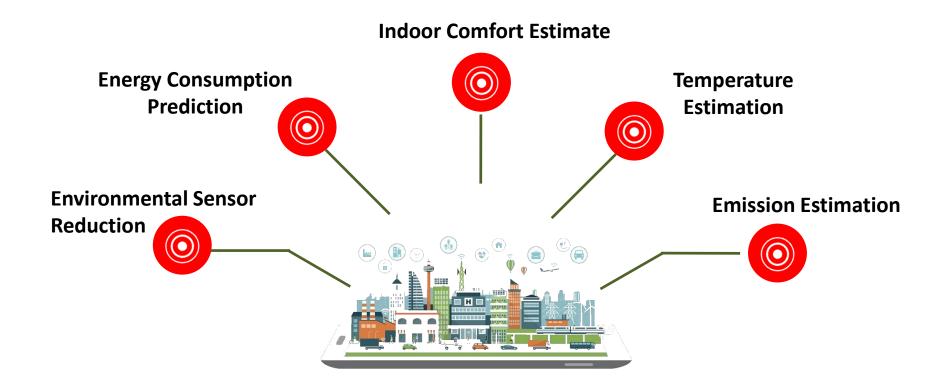

### Improve the tradeoff between energy savings and user satisfaction

DVS<sup>®</sup> allow the estimate of critical environmental information from the building data